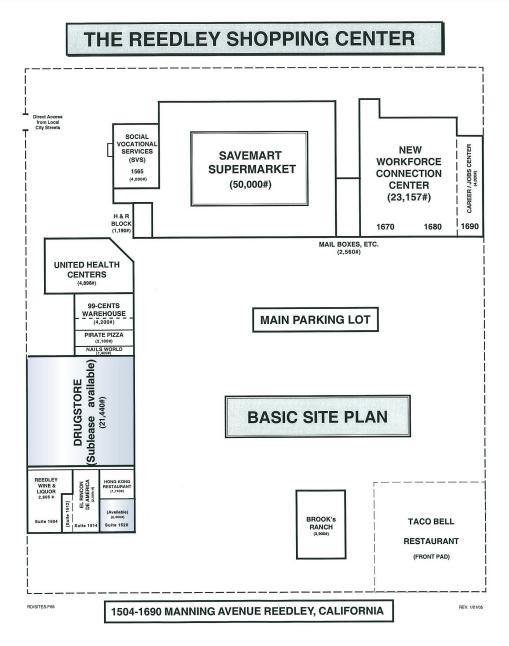

Currently available is a 21,440 sq.ft. major tenant location adjacent to the anchor tenant, Save Mart Grocery Store. Ingress and egress from the center is excellent. Also available is a smaller space (see reverse).

### 1520 E. Manning Avenue | Reedley, California — FOR LEASE

Zoning: CC (Shopping Center Commercial)

Price 1) 21,440 ± SF (Price Negotiable)

2) 2,400 + SF (\$1.45 per sq. ft., NNN)

Signage: Major tenant identity plus monument signage